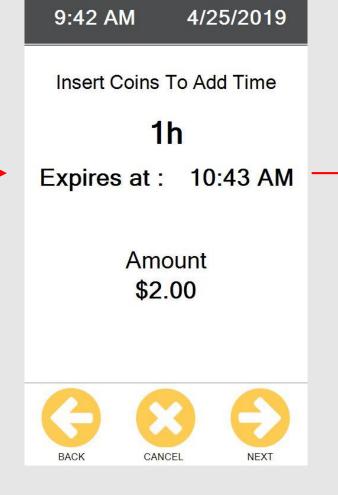

## Coin Payment

9:42 AM 4/25

Confirm Deta

Meter Lic
Terminal Id tes

Start E

9:43 AM 10:4

4/25/2019 4/25

Total Fee
\$2.00

Start E

9:43 AM 11:1

4/25/2019 4/25

Total Fee

\$3.00

9:42 AM

4/25

3 PM 4/25/2019