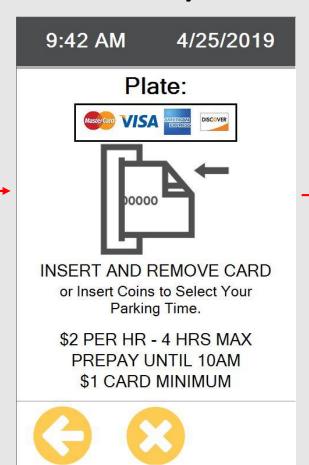

## **Insert Payment**

CANCEL

## INSTRUCTIONS

- 1. Enter your license plate number.
- 2. Insert Debit/Credit Card or Coins.
- 3. Select your length of stay(Maximum or Choose time).
- 4. Confirm details by tapping next.
- F. Weit for your receipt to print